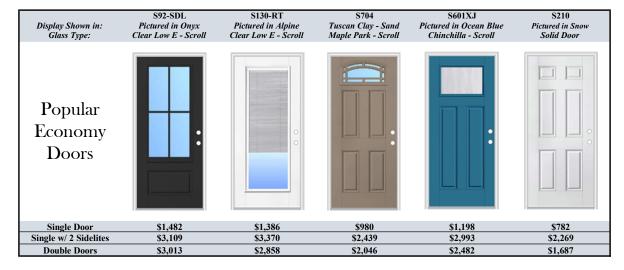

# Therma-Tru Fiberglass Economical Doors

Pricing includes the manufacturers standard sized unfinished door, an unfinished 4-9/16 jamb, a mill sill, and a standard knob and deadbolt.

Pricing above does not include installation. Installation by a certified installer is included with the Classic, Signature, and SignaturePlus series

Sidelites quoted for all of these doors match the door and glass (3/4, Full Lite). Full lites with matching glass or clear were used for the camber top, craftsman, and solid doors.

\*\*\* This pricing is not final. Taylor Door Company will measure and provide a final quote based on your measurements.

20525 East 9 Mile Road St. Clair Shores, MI 48080

Phone: (586)755-6500 support@taylordoorco.com

| Classic Series                         |                                                              |         |  |  |
|----------------------------------------|--------------------------------------------------------------|---------|--|--|
| - Door Pre-finished One Color          |                                                              |         |  |  |
| - Installation by Certified Technician |                                                              |         |  |  |
|                                        | - White Vinyl Wrapped 6-9/16 Jamb                            |         |  |  |
|                                        | - Custom Sized Door (Cut to a maximum of 4"                  |         |  |  |
| New 2-1/4" Casi                        | New 2-1/4" Casing Painted White (Colonial, Ranch, or Oval-O) |         |  |  |
| Painted Upgrades Stained Upgrades      |                                                              |         |  |  |
| Single Door                            | \$1,300                                                      | \$1,675 |  |  |
| Door with Sidelites                    | \$2,775                                                      | \$3,500 |  |  |
| Double Door                            | \$2,375                                                      | \$2,875 |  |  |
|                                        |                                                              |         |  |  |