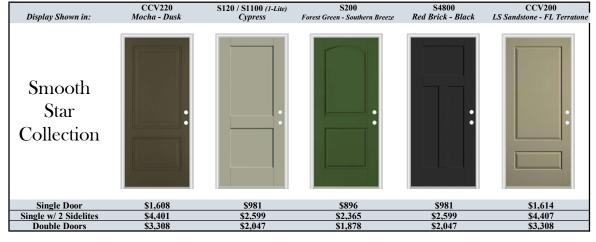

# Therma-Tru Fiberglass Economical Doors

Pricing includes the manufacturers standard sized unfinished door, an unfinished 4-9/16 jamb, a mill sill, and a standard knob and deadbolt.

Pricing above does not include installation. Installation by a certified installer is included with the Classic, Signature, and SignaturePlus series

Sidelites quoted for all of these doors match the door and glass (3/4, Full Lite). Full lites with matching glass or clear were used for the camber top, craftsman, and solid doors.

\*\*\* This pricing is not final. Taylor Door Company will measure and provide a final quote based on your measurements.

20525 East 9 Mile Road St. Clair Shores, MI 48080

Phone: (586)755-6500 support@taylordoorco.com

| Classic Series                         |                                                              |         |  |  |
|----------------------------------------|--------------------------------------------------------------|---------|--|--|
| - Door Pre-finished One Color          |                                                              |         |  |  |
| - Installation by Certified Technician |                                                              |         |  |  |
|                                        | - White Vinyl Wrapped 6-9/16 Jamb                            |         |  |  |
|                                        | - Custom Sized Door (Cut to a maximum of 4"                  |         |  |  |
| New 2-1/4" Casi                        | New 2-1/4" Casing Painted White (Colonial, Ranch, or Oval-O) |         |  |  |
| Painted Upgrades Stained Upgrades      |                                                              |         |  |  |
| Single Door                            | \$1,300                                                      | \$1,675 |  |  |
| Door with Sidelites                    | \$2,775                                                      | \$3,500 |  |  |
| Double Door                            | \$2,375                                                      | \$2,875 |  |  |
|                                        |                                                              |         |  |  |

| Signature Series                                                                                                                                                                                                     |         |         |  |
|----------------------------------------------------------------------------------------------------------------------------------------------------------------------------------------------------------------------|---------|---------|--|
| Includes all of the Classic Series features as well as the features listed below Premium Bronze Threshold & Ball-Bearing Hinges - Prefinished Vinyl Wrapped 6-9/16" Jamb - New 2-1/4" Casing - Prefinished Any Color |         |         |  |
| Painted Upgrades Stained Upgrades                                                                                                                                                                                    |         |         |  |
| Single Door                                                                                                                                                                                                          | \$1,825 | \$2,275 |  |
| Door with Sidelites                                                                                                                                                                                                  | \$3,900 | \$4,550 |  |
| Double Door                                                                                                                                                                                                          | \$3,475 | \$3,775 |  |

| Signature <i>Plus</i> Series                                                                                                                                                                           |                  |                  |  |
|--------------------------------------------------------------------------------------------------------------------------------------------------------------------------------------------------------|------------------|------------------|--|
| Includes all of the Signature Series features as well as the features listed below  - Door Exterior Finished Any Color - Interior Painted White  - Jamb Exterior Painted Any Color - Interior is White |                  |                  |  |
| l                                                                                                                                                                                                      | Painted Upgrades | Stained Upgrades |  |
| Single Door                                                                                                                                                                                            | \$2,100          | N/A              |  |
| Door with Sidelites                                                                                                                                                                                    | \$4,325          | N/A              |  |
| Double Door                                                                                                                                                                                            | \$3,700          | N/A              |  |
|                                                                                                                                                                                                        |                  |                  |  |

| Fiberglass              | Steel                      | Wood                   |
|-------------------------|----------------------------|------------------------|
| Most Energy Efficient   | Slightly less efficient    | Least Energy Efficient |
| Resists dents           | Will dent                  | Will dent              |
| Does not rust           | Can rust if not maintained | Does not rust          |
| Will not split or crack | Will not split or crack    | Can split or crack     |
| Minimum Maintenance     | Moderate Maintenance       | Frequent Maintenance   |
| Best Warranty           | Moderate Warranty          | Limited Warranty       |