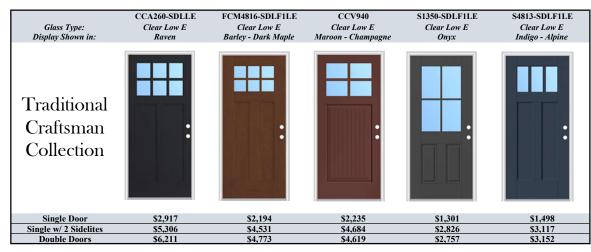

#### Therma- Tru Fiberglass Craftsman Doors

Pricing includes the manufacturers standard sized unfinished door, an unfinished 4-9/16 jamb, a mill sill, and a standard knob and deadbolt.
Pricing above does not include installation. Installation by a certified installer is included with the Classic, Signature, and SignaturePlus series

\*\*\* This pricing is not final. Taylor Door Company will measure and provide a final quote based on your measurements.

\*\*\* This pricing helps to get you reasonably close to the price you should expect to pay based on the features you choose.