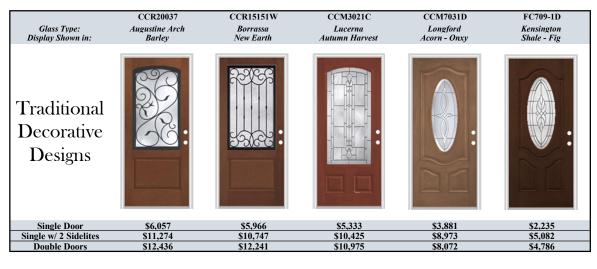

# Therma-Tru Fiberglass Decorative Doors

| Glass Type:<br>Display Shown in: | FC7761D<br>Saratoga<br>Wildflower Honey | FC1081D<br>Blackstone<br>Mulberry | FCM5741W<br>Riserva<br>New Earth        | S6010-WI<br>Salinas<br>Cabernet | S6117-1C<br>Wellesley<br>Chestnut - Tan |
|----------------------------------|-----------------------------------------|-----------------------------------|-----------------------------------------|---------------------------------|-----------------------------------------|
| Modern<br>Decorative<br>Designs  |                                         |                                   | 6,5,5,5,5,5,5,5,5,5,5,5,5,5,5,5,5,5,5,5 |                                 |                                         |
| Single Door                      | \$2,595                                 | \$4,631                           | \$2,962                                 | \$2,247                         | \$1,623                                 |
| Single w/ 2 Sidelites            | \$5,432                                 | \$9,285                           | \$6,260                                 | \$4,589                         | \$3,980                                 |
| Double Doors                     | \$5,506                                 | \$9,577                           | \$6,240                                 | \$4,579                         | \$3,332                                 |

Pricing includes the manufacturers standard sized unfinished door, an unfinished 4-9/16 jamb, a mill sill, and a standard knob and deadbolt.

Pricing above does not include installation. Installation by a certified installer is included with the Classic, Signature, and SignaturePlus series

Sidelites quoted for all of these decorative doors match the door (3/4, Full Lite). Wrought Iron privacy glass. Longford oval uses 3/4 sidelite. Kensington oval & bullet use 7x64.

\*\*\* This pricing is not final. Taylor Door Company will measure and provide a final quote based on your measurements.

\*\*\* This pricing helps to get you reasonably close to the price you should expect to pay based on the features you choose.

20525 East 9 Mile Road St. Clair Shores, MI 48080

(586)755-6500 support@taylordoorco.com