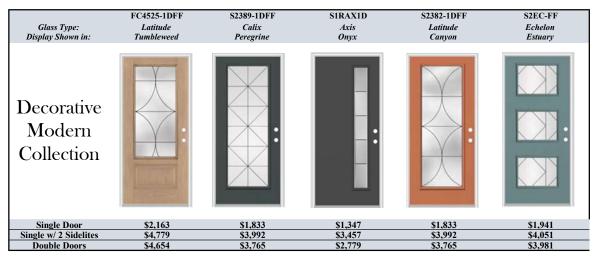

## Therma-Tru Fiberglass Modern Doors

Pricing includes the manufacturers standard sized unfinished door, an unfinished 4-9/16 jamb, a mill sill, and a standard knob and deadbolt.

Pricing above does not include installation. Installation by a certified installer is included with the Classic, Signature, and SignaturePlus series

Sidelites quoted for all of these Modern Doors are 7x64 full-lites without SDL bars. The quoted glass style matches the door.

20525 East 9 Mile Road St. Clair Shores, MI 48080

(586)755-6500 support@taylordoorco.com