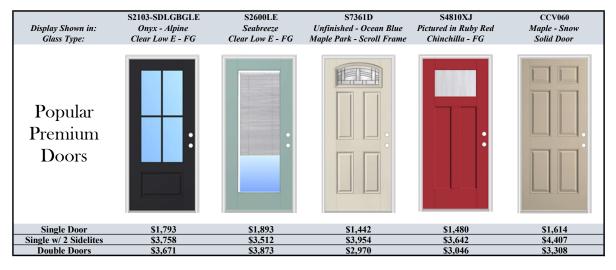

# Therma-Tru Fiberglass Solid Doors

Pricing includes the manufacturers standard sized unfinished door, an unfinished 4-9/16 jamb, a mill sill, and a standard knob and deadbolt.

Pricing above does not include installation. Installation by a certified installer is included with the Classic, Signature, and SignaturePlus series

Sidelites quoted for all of these solid doors are 7x64 full-lites with clear low-E glass. Walnut doors quoted with direct set sidelites.

20525 East 9 Mile Road St. Clair Shores, MI 48080

(586)755-6500 support@taylordoorco.com