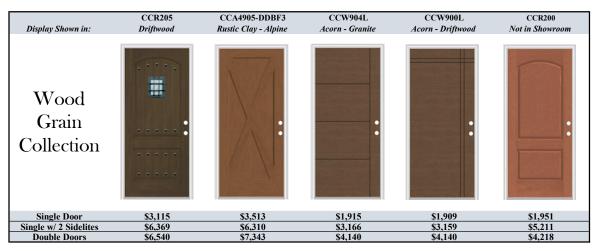

# Therma-Tru Fiberglass Economical Doors

Pricing includes the manufacturers standard sized unfinished door, an unfinished 4-9/16 jamb, a mill sill, and a standard knob and deadbolt.

Pricing above does not include installation. Installation by a certified installer is included with the Classic, Signature, and SignaturePlus series

Sidelites quoted for all of these doors match the door and glass (3/4, Full Lite). Full lites with matching glass or clear were used for the camber top, craftsman, and solid doors.

\*\*\* This pricing is not final. Taylor Door Company will measure and provide a final quote based on your measurements.

20525 East 9 Mile Road St. Clair Shores, MI 48080

Phone: (586)755-6500 support@taylordoorco.com

| Classic Series                         |                                                              |         |  |  |
|----------------------------------------|--------------------------------------------------------------|---------|--|--|
| - Door Pre-finished One Color          |                                                              |         |  |  |
| - Installation by Certified Technician |                                                              |         |  |  |
|                                        | - White Vinyl Wrapped 6-9/16 Jamb                            |         |  |  |
|                                        | - Custom Sized Door (Cut to a maximum of 4"                  |         |  |  |
| New 2-1/4" Casi                        | New 2-1/4" Casing Painted White (Colonial, Ranch, or Oval-O) |         |  |  |
| Painted Upgrades Stained Upgrades      |                                                              |         |  |  |
| Single Door                            | \$1,300                                                      | \$1,675 |  |  |
| Door with Sidelites                    | \$2,775                                                      | \$3,500 |  |  |
| Double Door                            | \$2,375                                                      | \$2,875 |  |  |
|                                        |                                                              |         |  |  |

| Signature Series                                                                                                                                                                                                     |         |         |  |
|----------------------------------------------------------------------------------------------------------------------------------------------------------------------------------------------------------------------|---------|---------|--|
| Includes all of the Classic Series features as well as the features listed below Premium Bronze Threshold & Ball-Bearing Hinges - Prefinished Vinyl Wrapped 6-9/16" Jamb - New 2-1/4" Casing - Prefinished Any Color |         |         |  |
| Painted Upgrades Stained Upgrades                                                                                                                                                                                    |         |         |  |
| Single Door                                                                                                                                                                                                          | \$1,825 | \$2,275 |  |
| Door with Sidelites                                                                                                                                                                                                  | \$3,900 | \$4,550 |  |
| Double Door                                                                                                                                                                                                          | \$3,475 | \$3,775 |  |

| Signature <i>Plus</i> Series                                                                                                                                                                           |                  |                  |  |
|--------------------------------------------------------------------------------------------------------------------------------------------------------------------------------------------------------|------------------|------------------|--|
| Includes all of the Signature Series features as well as the features listed below  - Door Exterior Finished Any Color - Interior Painted White  - Jamb Exterior Painted Any Color - Interior is White |                  |                  |  |
| l                                                                                                                                                                                                      | Painted Upgrades | Stained Upgrades |  |
| Single Door                                                                                                                                                                                            | \$2,100          | N/A              |  |
| Door with Sidelites                                                                                                                                                                                    | \$4,325          | N/A              |  |
| Double Door                                                                                                                                                                                            | \$3,700          | N/A              |  |
|                                                                                                                                                                                                        |                  |                  |  |

| Fiberglass              | Steel                      | Wood                   |
|-------------------------|----------------------------|------------------------|
| Most Energy Efficient   | Slightly less efficient    | Least Energy Efficient |
| Resists dents           | Will dent                  | Will dent              |
| Does not rust           | Can rust if not maintained | Does not rust          |
| Will not split or crack | Will not split or crack    | Can split or crack     |
| Minimum Maintenance     | Moderate Maintenance       | Frequent Maintenance   |
| Best Warranty           | Moderate Warranty          | Limited Warranty       |