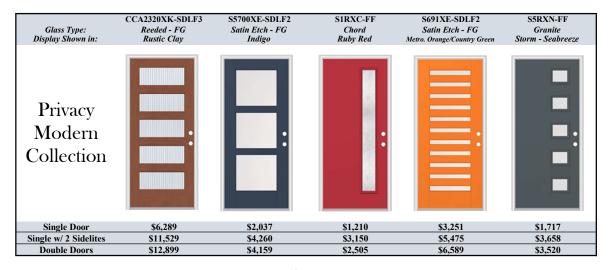

# Therma-Tru Fiberglass Decorative Doors

| Glass Type:<br>Display Shown in: | FC7761D<br>Saratoga<br>Wildflower Honey | FC1081D<br>Blackstone<br>Mulberry | FCM5741W<br>Riserva<br>New Earth        | S6010-WI<br>Salinas<br>Cabernet | S6117-1C<br>Wellesley<br>Chestnut - Tan |
|----------------------------------|-----------------------------------------|-----------------------------------|-----------------------------------------|---------------------------------|-----------------------------------------|
| Modern<br>Decorative<br>Designs  |                                         |                                   | 6,5,5,5,5,5,5,5,5,5,5,5,5,5,5,5,5,5,5,5 |                                 |                                         |
| Single Door                      | \$2,595                                 | \$4,631                           | \$2,962                                 | \$2,247                         | \$1,623                                 |
| Single w/ 2 Sidelites            | \$5,432                                 | \$9,285                           | \$6,260                                 | \$4,589                         | \$3,980                                 |
| Double Doors                     | \$5,506                                 | \$9,577                           | \$6,240                                 | \$4,579                         | \$3,332                                 |

Sidelites quoted for all of these decorative doors match the door (3/4, Full Lite). Wrought Iron privacy glass. Longford oval uses 3/4 sidelite. Kensington oval & bullet use 7x64.

\*\*\* This pricing is not final. Taylor Door Company will measure and provide a final quote based on your measurements.