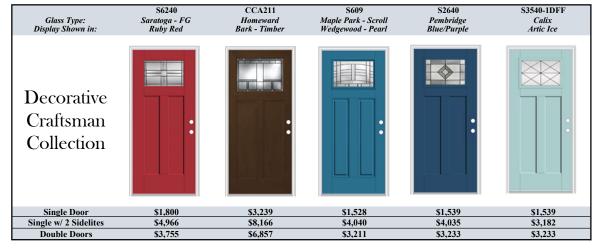

# Therma-Tru Fiberglass Economical Doors

Pricing includes the manufacturers standard sized unfinished door, an unfinished 4-9/16 jamb, a mill sill, and a standard knob and deadbolt.

Pricing above does not include installation. Installation by a certified installer is included with the Classic, Signature, and SignaturePlus series

Sidelites quoted for all of these doors match the door and glass (3/4, Full Lite). Full lites with matching glass or clear were used for the camber top, craftsman, and solid doors.

\*\*\* This pricing is not final. Taylor Door Company will measure and provide a final quote based on your measurements.

20525 East 9 Mile Road St. Clair Shores, MI 48080

Phone: (586)755-6500 support@taylordoorco.com

| Classic Series                         |                                                              |         |  |  |
|----------------------------------------|--------------------------------------------------------------|---------|--|--|
| - Door Pre-finished One Color          |                                                              |         |  |  |
| - Installation by Certified Technician |                                                              |         |  |  |
|                                        | - White Vinyl Wrapped 6-9/16 Jamb                            |         |  |  |
|                                        | - Custom Sized Door (Cut to a maximum of 4"                  |         |  |  |
| New 2-1/4" Casi                        | New 2-1/4" Casing Painted White (Colonial, Ranch, or Oval-O) |         |  |  |
| Painted Upgrades Stained Upgrades      |                                                              |         |  |  |
| Single Door                            | \$1,300                                                      | \$1,675 |  |  |
| Door with Sidelites                    | \$2,775                                                      | \$3,500 |  |  |
| Double Door                            | \$2,375                                                      | \$2,875 |  |  |
|                                        |                                                              |         |  |  |